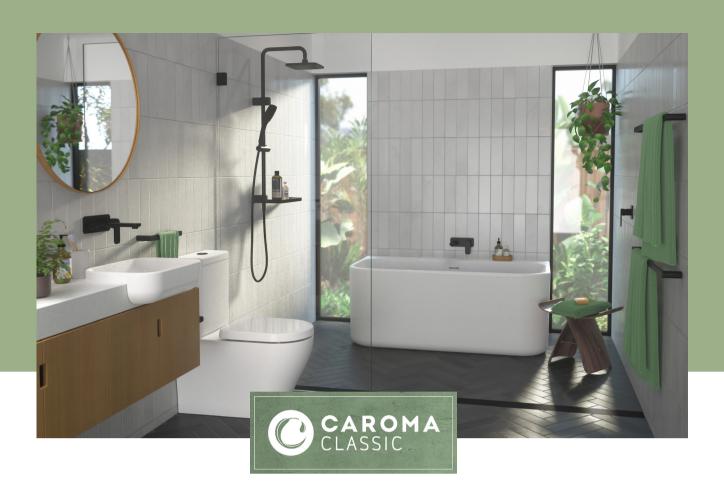

## NEW COLOUR FINISHES CAROMA LUNA COLLECTION

Caroma, Australia's leading Bathroomware supplier, is proud to introduce new colour finishes to our popular Luna Collection.

Bringing everyday luxury to bathrooms across Australia, the Luna Collection offers reliable and durable products, well designed with ingenuity to suit your lifestyle. In addition to our polished chrome finish, Luna is now available in satin black, brushed nickel and brushed brass finishes across tapware, showers, and accessories.

Delivering high-quality standards across the entire Luna range, our tapware and showers are made with high-quality materials, 100% leak tested and are water efficient without compromising on performance. With our overarching 20\* year warranty and 1\* year warranty on our finish, the Luna bathroom range brings practical and everyday bathroom experiences to life for you and your family to enjoy.

To complete your sanctuary, pair from our extensive range of Luna basins, baths and our superior rimless hygiene Luna CleanFlush® toilets.